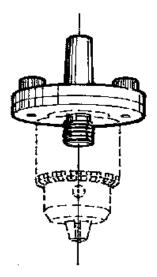

## Use of the Adjustable Tailstock Chuck Holder

Much like the Adjustable Live Center, holding a tailstock chuck in perfect alignment without some method of adjusting it can be difficult or impossible. The adjustment screws and split design allow perfect centering for the chuck.

The chuck is attached to one plate, while the shaft is part of another. Two slightly oversize holes in one side allow adjustment screws to be loosened, the center located and then locked down whre you want it. In this manner, highly accurate centering can be achieved. If the ultimate in accuracy is your goal, the Adjustable Tailstock Tool Holder will help you achieve it.