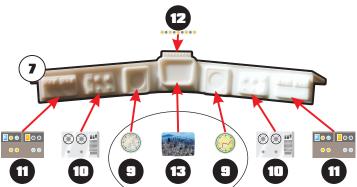

Multiple designs included for each display.

2 TIMES

Kay ....

Kit part (plastic):

Decal:

"Voyage to the Bottom of the Sea" M is © Irwin Allen Properties, LLC and Twentieth Century Fox Film Corporation. Licensed by Synthesis Entertainment. All Rights Reserved. "The Fantasy Worlds of Irwin Allen"® is a registered trademark of Synthesis Entertainment. All Rights Reserved. ParaGrafix and PGMS are TM Paul H. Bodensiek. All Rights Reserved.