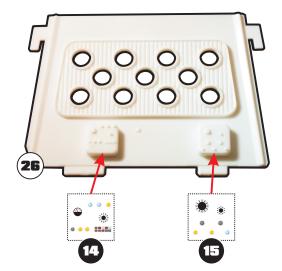

Multiple designs included for each display.

2 TIMES

Kay ....

Kit part (plastic):

Decal:

"Voyage to the Bottom of the Sea" M is © Irwin Allen Properties, LLC and Twentieth Century Fox Film Corporation. Licensed by Synthesis Entertainment. All Rights Reserved. "The Fantasy Worlds of Irwin Allen"® is a registered trademark of Synthesis Entertainment. All Rights Reserved. ParaGrafix and PGMS are TM Paul H. Bodensiek. All Rights Reserved.