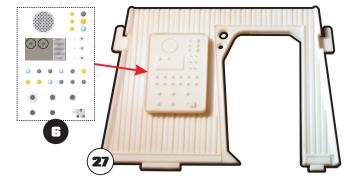

Multiple designs included for each display.

2 TIMES

Kay ....

Kit part (plastic):

Decal:

"Voyage to the Bottom of the Sea" M is © Irwin Allen Properties, LLC and Twentieth Century Fox Film Corporation. Licensed by Synthesis Entertainment. All Rights Reserved. "The Fantasy Worlds of Irwin Allen"® is a registered trademark of Synthesis Entertainment. All Rights Reserved. ParaGrafix and PGMS are TM Paul H. Bodensiek. All Rights Reserved.