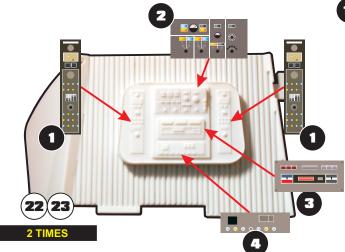

Multiple designs included for each display.

2 TIMES

Kay ....

Kit part (plastic):

Decal:

"Voyage to the Bottom of the Sea" M is © Irwin Allen Properties, LLC and Twentieth Century Fox Film Corporation. Licensed by Synthesis Entertainment. All Rights Reserved. "The Fantasy Worlds of Irwin Allen"® is a registered trademark of Synthesis Entertainment. All Rights Reserved. ParaGrafix and PGMS are TM Paul H. Bodensiek. All Rights Reserved.