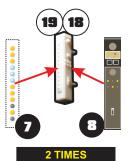

Multiple designs included for each display.

2 TIMES

Kay ....

Kit part (plastic):

Decal:

"Voyage to the Bottom of the Sea" M is © Irwin Allen Properties, LLC and Twentieth Century Fox Film Corporation. Licensed by Synthesis Entertainment. All Rights Reserved. "The Fantasy Worlds of Irwin Allen"® is a registered trademark of Synthesis Entertainment. All Rights Reserved. ParaGrafix and PGMS are TM Paul H. Bodensiek. All Rights Reserved.