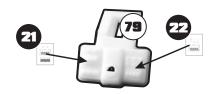

#### **Airlock Controls**

Remove the right-hand bank of buttons so that the decal will fit better.