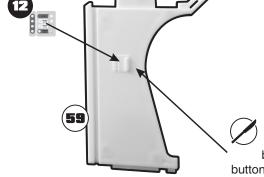

er problem. This may be done in whatever way you are most comfortable: sanding, filing, chiseling. These areas are denoted by this symbol:

You may also find it easier to cut some decals into sections to make placing them easier.

#### Installation Parts Order

The installation order is entirely up to you. For best results, paint and apply decals before assembling the interior. A setting solution (e.g., Micro Sol) will help the decals conform to the kit.

Please read JT Graphics' decal instructions on the back page.

### Kay

Kit part (plastic):



Decal:



#### **Piloting Station**



#### Computer / Circuitry Wall



#### **Communications Station**





Knock down the high points of this part - tape reels, center blocks below reels, buttons on lower console.

#### **Airlock Controls**



Remove the right-hand bank of buttons so that the decal will fit better.

### Freezing Tube Walls Repeat Three Times



#### **Ladder Wall**



#### **Elevator Controls**



## **Modeling Systems**

148 Rocklawn Ave. Attleboro MA 02703 USA +1 508-431-9800 www.ParaGrafix.biz

"Lost in Space"® is © Space Productions, Inc. Licensed by Synthesis Entertainment. All Rights Reserved.
"The Fantasy Worlds of Invin Allen"® is a registered trademark of Synthesis Entertainment. All Rights Reserved.
Moebius® is a registered trademark of Moebius® is a registered trademark of Moebius Models.
ParaGraftx™ and PGMS™ are TM Paul H. Bodensiek. All Rights Reserved.

#### **Pod Access Wall**



#### **Piloting / Astrogation**



Add your choice of displays on the astrogation station. Note that the piloting co