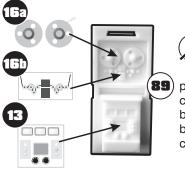

ght to allow the decals to fit better. You can ignore these notations if you wish, but there will be some wrinkling, misalignment, or other problem. This may be done in whatever way you are most comfortable: sanding, filing, chiseling. These areas are denoted by this symbol:

You may also find it easier to cut some decals into sections to make placing them easier.

#### Installation Parts Order

The installation order is entirely up to you. For best results, paint and apply decals before assembling the interior. A setting solution (e.g., Micro Sol) will help the decals conform to the kit.

Please read JT Graphics' decal instructions on the back page.

### Kay

Kit part (plastic):



Decal:



#### **Piloting Station**



#### Computer / Circuitry Wall



#### **Communications Station**





Knock down the high points of this part - tape reels, center blocks below reels, buttons on lower console.

#### **Airlock Controls**



Remove the right-hand bank of buttons so that the decal will fit better.

### Freezing Tube Walls Repeat Three Times



#### **Ladder Wall**



#### **Elevator Controls**



## **Modeling Systems**

148 Rocklawn Ave. Attleboro MA 02703 USA +1 508-431-9800 www.ParaGrafix.biz

"Lost in Space"® is © Space Productions, Inc. Licensed by Synthesis Entertainment. All Rights Reserved.
"The Fantasy Worlds of Invin Allen"® is a registered trademark of Synthesis Entertainment. All Rights Reserved.
Moebius® is a registered trademark of Moebius® is a registered trademark of Moebius Models.
ParaGraftx™ and PGMS™ are TM Paul H. Bodensiek. All Rights Reserved.

#### **