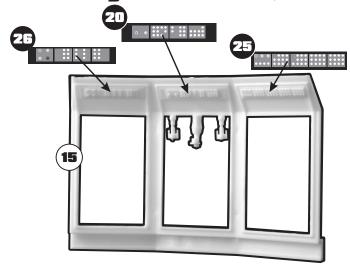

ed by this symbol:

You may also find it easier to cut some decals into sections to make placing them easier.

#### Installation Parts Order

The installation order is entirely up to you. For best results, paint and apply decals before assembling the interior. A setting solution (e.g., Micro Sol) will help the decals conform to the kit.

Please read JT Graphics' decal instructions on the back page.

### Kay

Kit part (plastic):



Decal:



#### **Piloting Station**



#### Computer / Circuitry Wall



#### **Communications Station**





Knock down the high points of this part - tape reels, center blocks below reels, buttons on lower console.

#### **Airlock Controls**



Remove the right-hand bank of buttons so that the decal will fit better.

### Freezing Tube Walls Repeat Three Times



#### **Ladder Wall**



#### **Elevator Controls**



## **Modeling Systems**

148 Rocklawn Ave. Attleboro MA 02703 USA +1 508-431-9800 www.ParaGrafix.biz

"Lost in Space"® is © Space Productions, Inc. Licensed by Synthesis Entertainment. All Rights Reserved.
"The Fantasy Worlds of Invin Allen"® is a registered trademark of Synthesis Entertainment. All Rights Reserved.
Moebius® is a registered trademark of Moebius® is a registered trademark of Moebius Models.
ParaGraftx™ and PGMS™ are TM Paul H. Bodensiek. All Rights Reserved.

#### **Pod Access Wall**



#### **Piloting / Astrogation**



Add your choice of displays on the astrogation station. Note that the piloting controls "wedge" does not have a display.





Thank you to Frank Winspur and Dave Metzner of Moebius Models for making su