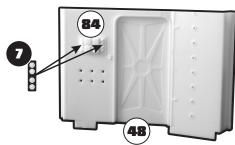

#### **Airlock Controls**

Remove the right-hand bank of buttons so that the decal will fit better.