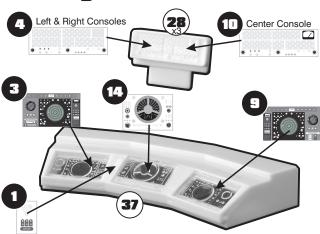

areas where raised kit detail should be knocked down or reduced in height to allow the decals to fit better. You can ignore these notations if you wish, but there will be some wrinkling, misalignment, or other problem. This may be done in whatever way you are most comfortable: sanding, filing, chiseling. These areas are denoted by this symbol:

You may also find it easier to cut some decals into sections to make placing them easier.

#### Installation Parts Order

The installation order is entirely up to you. For best results, paint and apply decals before assembling the interior. A setting solution (e.g., Micro Sol) will help the decals conform to the kit.

Please read JT Graphics' decal instructions on the back page.

### Kay

Kit part (plastic):



Decal:



#### **Piloting Station**



#### Computer / Circuitry Wall



#### **Communications Station**





Knock down the high points of this part - tape reels, center blocks below reels, buttons on lower console.

#### **Airlock Controls**



Remove the right-hand bank of buttons so that the decal will fit better.

### Freezing Tube Walls Repeat Three Times



#### **Ladder Wall**



#### **Elevator Controls**



## **Modeling Systems**

148 Rocklawn Ave. Attleboro MA 02703 USA +1 508-431-9800 www.ParaGrafix.biz

"Lost in Space"® is © Space Productions, Inc. Licensed by Synthesis Entertainment. All Rights Reserved.
"The Fantasy Worlds of Invin Allen"® is a registered trademark of Synthesis Entertainment. All Rights Reserved.
Moebius® is a registered trademark of Moebius® is a registered trademark of Moebius Models.
ParaGr