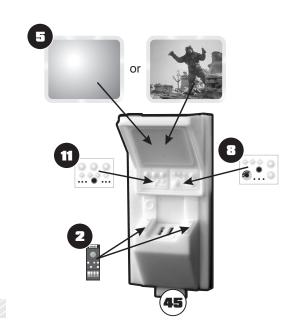

#### **Communications Station**

Knock down the high points of this part - tape reels, center blocks below reels, buttons on lower console.