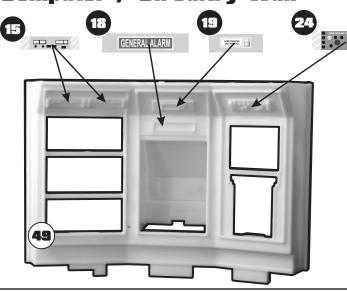

uld be knocked down or reduced in height to allow the decals to fit better. You can ignore these notations if you wish, but there will be some wrinkling, misalignment, or other problem. This may be done in whatever way you are most comfortable: sanding, filing, chiseling. These areas are denoted by this symbol:

You may also find it easier to cut some decals into sections to make placing them easier.

#### Installation Parts Order

The installation order is entirely up to you. For best results, paint and apply decals before assembling the interior. A setting solution (e.g., Micro Sol) will help the decals conform to the kit.

Please read JT Graphics' decal instructions on the back page.

### Kay

Kit part (plastic):



Decal:



#### **Piloting Station**



#### Computer / Circuitry Wall



#### **Communications Station**





Knock down the high points of this part - tape reels, center blocks below reels, buttons on lower console.

#### **Airlock Controls**



Remove the right-hand bank of buttons so that the decal will fit better.

### Freezing Tube Walls Repeat Three Times



#### **Ladder Wall**



#### **Elevator Controls**



## **Modeling Systems**

148 Rocklawn Ave. Attleboro MA 02703 USA +1 508-431-9800 www.ParaGrafix.biz

"Lost in Space"® is © Space Productions, Inc. Licensed by Synthesis Entertainment. All Rights Reserved.
"The Fantasy Worlds of Invin Allen"® is a registered trademark of Synthesis Entertainment. All Rights Reserved.
Moebius® is a registered trademark of Moebius® is a registered trademark of Moebius Models.
ParaGraftx™ and PGMS™ are TM Paul H. Bod