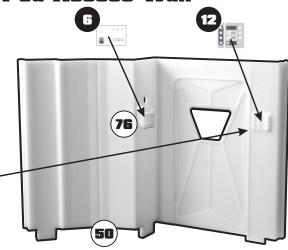

gh points of this part - tape reels, center blocks below reels, buttons on lower console.

#### **Airlock Controls**



Remove the right-hand bank of buttons so that the decal will fit better.

### Freezing Tube Walls Repeat Three Times



#### **Ladder Wall**



#### **Elevator Controls**



## **Modeling Systems**

148 Rocklawn Ave. Attleboro MA 02703 USA +1 508-431-9800 www.ParaGrafix.biz

"Lost in Space"® is © Space Productions, Inc. Licensed by Synthesis Entertainment. All Rights Reserved.
"The Fantasy Worlds of Invin Allen"® is a registered trademark of Synthesis Entertainment. All Rights Reserved.
Moebius® is a registered trademark of Moebius® is a registered trademark of Moebius Models.
ParaGraftx™ and PGMS™ are TM Paul H. Bodensiek. All Rights Reserved.

#### **Pod Access Wall**



#### **Piloting / Astrogation**



Add your choice of displays on the astrogation station. Note that the piloting controls "wedge" does not have a display.





Thank you to Frank Winspur and Dave Metzner of Moebius Models for making such a great kit, for their help and encouragement during the development of this add-on set, and for providing a test shot of the kit prior to its release.